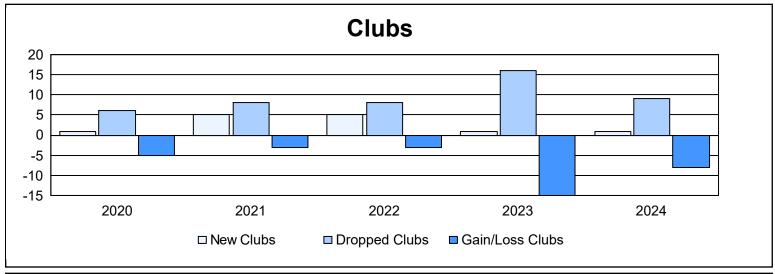

| Year      | New<br>Clubs | Dropped<br>Clubs | Gain/<br>Loss<br>Clubs | New<br>Members | Charter<br>Members | Reinstate<br>Members | Transfer<br>Members | Total<br>Member<br>Added | Total<br>Members<br>Dropped | Gain/<br>Loss<br>Members |
|-----------|--------------|------------------|------------------------|----------------|--------------------|----------------------|---------------------|--------------------------|-----------------------------|--------------------------|
| 2019-2020 | 1            | 6                | -5                     | 355            | 25                 | 20                   | 26                  | 426                      | 573                         | -147                     |
| 2020-2021 | 5            | 8                | -3                     | 440            | 134                | 44                   | 12                  | 630                      | 754                         | -124                     |
| 2021-2022 | 5            | 8                | -3                     | 492            | 120                | 46                   | 18                  | 676                      | 753                         | -77                      |
| 2022-2023 | 1            | 16               | -15                    | 451            | 25                 | 37                   | 28                  | 541                      | 728                         | -187                     |
| 2023-2024 | 1            | 9                | -8                     | 423            | 25                 | 22                   | 28                  | 498                      | 717                         | -219                     |
| Average   | 3            | 9                | -7                     | 432            | 66                 | 34                   | 22                  | 554                      | 705                         | -151                     |